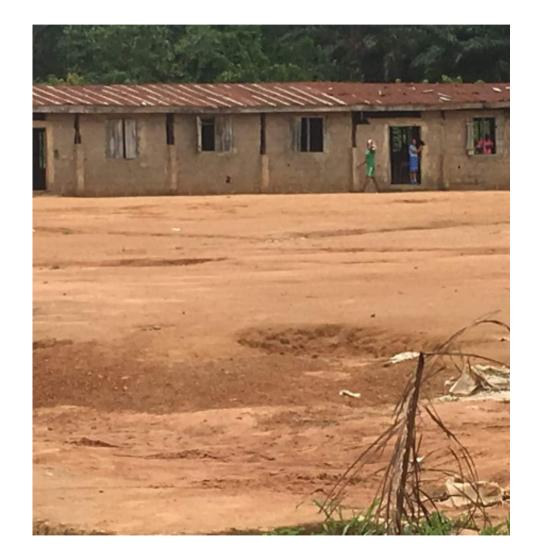

## Introduction

Many rural farmers lack resources to get quality education for their children because of high tuition or total lack of school in their area.

Farm Grid came up with an idea to build a free grade school with equipped computer room in one of such areas and see how it goes.

# **Statement of Problem**

- Orphans and less privileged children in some rural areas are deprived of quality education
- Some rural areas lack schools
- Tuition is a problem for many rural farmers
- There is a need to introduce these children to computer and robotics